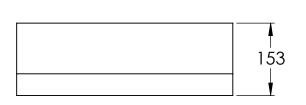

MATERIAL: GRAY CAST IRON TO ASTM A48 CLASS 30B

В

В

NOTES: Α

1) CONFORMS TO CITY OF WINNIPEG 2) WEIGHT 24.5 KGS. ( 54 LBS.) 3) ALL DIMENSIONS ARE IN mm

| KAROH                                                                 | KRMH.110.CG.03 3 HOLE CURB<br>GRATE |                          |                                                |
|-----------------------------------------------------------------------|-------------------------------------|--------------------------|------------------------------------------------|
| IDEAL SPECIFIED PRODUCTS  45 SYLVAN WAY. WINNIPEG (MB) R2R 2B9 CANADA | DESIGNED BY: AG                     | DESIGN DATE: DEC 6, 2019 | REFERENCE DRAWING:                             |
|                                                                       | DRAWN BY: AG                        | REV. DATE: DEC 31 / 2020 | CITY OF WINNIPEG WATER AND<br>WASTE WASTE DEPT |
|                                                                       | CHECKED BY: WF                      | REV. NO: 1               |                                                |
|                                                                       | DO NOT SCALE DRAWING                |                          |                                                |