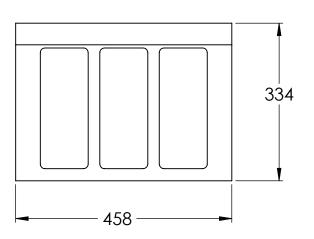

MATERIAL: GRAY CAST IRON TO ASTM A48 CLASS 30B

В

В

NOTES: Α

1) CONFORMS TO CITY OF WINNIPEG 2) WEIGHT 24.5 KGS. ( 54 LBS.) 3) ALL DIMENSIONS ARE IN mm

| KAROH                                                                 | KRMH.110.CG.03 3 HOLE CURB<br>GRATE |                          |                                                |
|-----------------------------------------------------------------------|-------------------------------------|--------------------------|------------------------------------------------|
| IDEAL SPECIFIED PRODUCTS  45 SYLVAN WAY. WINNIPEG (MB) R2R 2B9 CANADA | DESIGNED BY: AG                     | DESIGN DATE: DEC 6, 2019 | REFERENCE DRAWING:                             |
|                                                                       | DRAWN BY: AG                        | REV. DATE: DEC 31 / 2020 | CITY OF WINNIPEG WATER AND<br>WASTE WASTE DEPT |
|                                                                       | CHECKED BY: WF                      | REV. NO: 1               |                                                |
|                                                                       | DO NOT SCALE DRAWING                |                          |                                                |