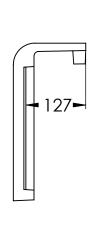

MATERIAL: GRAY CAST IRON TO ASTM A48 CLASS 30B

В

В

NOTES: Α

1) CONFORMS TO CITY OF WINNIPEG 2) WEIGHT 24.5 KGS. ( 54 LBS.) 3) ALL DIMENSIONS ARE IN mm

| KAROH                                                                 | KRMH.110.CG.03 3 HOLE CURB<br>GRATE |                          |                                                |
|-----------------------------------------------------------------------|-------------------------------------|--------------------------|------------------------------------------------|
| IDEAL SPECIFIED PRODUCTS  45 SYLVAN WAY. WINNIPEG (MB) R2R 2B9 CANADA | DESIGNED BY: AG                     | DESIGN DATE: DEC 6, 2019 | REFERENCE DRAWING:                             |
|                                                                       | DRAWN BY: AG                        | REV. DATE: DEC 31 / 2020 | CITY OF WINNIPEG WATER AND<br>WASTE WASTE DEPT |
|                                                                       | CHECKED BY: WF                      | REV. NO: 1               |                                                |
|                                                                       | DO NOT SCALE DRAWING                |                          |                                                |