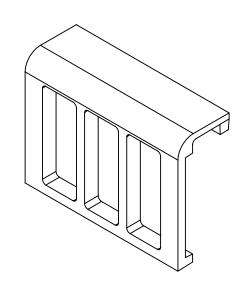

MATERIAL: GRAY CAST IRON TO ASTM A48 CLASS 30B

В

В

NOTES: Α

1) CONFORMS TO CITY OF WINNIPEG 2) WEIGHT 24.5 KGS. ( 54 LBS.) 3) ALL DIMENSIONS ARE IN mm

| KAROH                                                                 | KRMH.110.CG.03 3 HOLE CURB<br>GRATE |                          |                                                |
|-----------------------------------------------------------------------|-------------------------------------|--------------------------|------------------------------------------------|
| IDEAL SPECIFIED PRODUCTS  45 SYLVAN WAY. WINNIPEG (MB) R2R 2B9 CANADA | DESIGNED BY: AG                     | DESIGN DATE: DEC 6, 2019 | REFERENCE DRAWING:                             |
|                                                                       | DRAWN BY: AG                        | REV. DATE: DEC 31 / 2020 | CITY OF WINNIPEG WATER AND<br>WASTE WASTE DEPT |
|                                                                       | CHECKED BY: WF                      | REV. NO: 1               |                                                |
|                                                                       | DO NOT SCALE DRAWING                |                          |                                                |