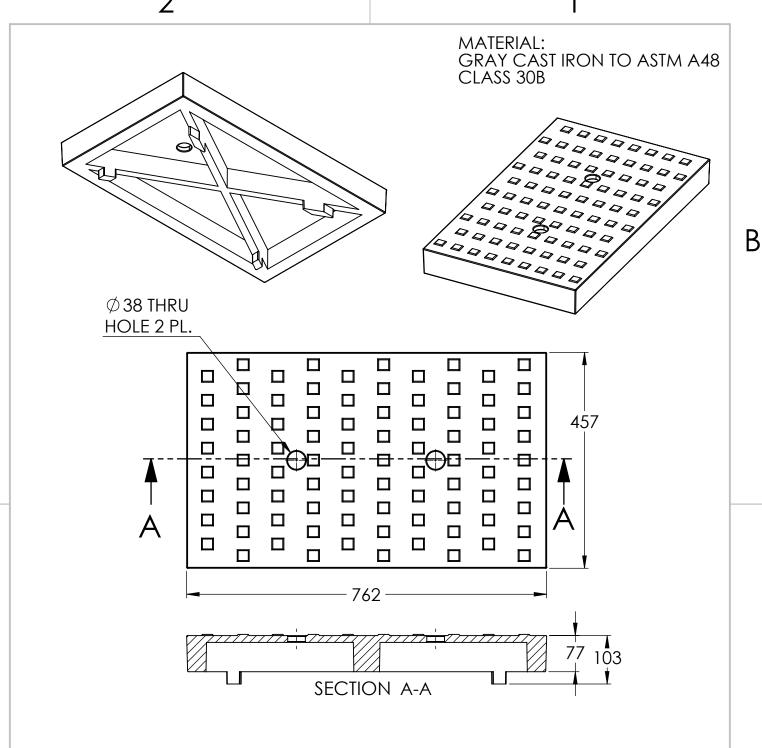

**NOTES:** 

Α

В

- 1) CONFORMS TO CITY OF WINNIPEG AP-020 2) ALL DIMENSIONS ARE IN mm

3) WEIGHT 93 KG ( 204.75 ) LBS

| KAROH                                                                 | KRMH.020.CIBC CURB INLET BOX COVER |                          |                                                                      |
|-----------------------------------------------------------------------|------------------------------------|--------------------------|----------------------------------------------------------------------|
| IDEAL SPECIFIED PRODUCTS  45 SYLVAN WAY. WINNIPEG (MB) R2R 2B9 CANADA | DESIGNED BY: AG                    | DESIGN DATE: DEC 6, 2019 | REFERENCE DRAWING:                                                   |
|                                                                       | DRAWN BY: AG                       | REV. DATE: DEC 31 / 2020 | CITY OF WINNIPEG WATER AND<br>WASTE WASTE DEPT<br>DRAWING NO: AP-020 |
|                                                                       | CHECKED BY: WF                     | REV. NO: 1               |                                                                      |
|                                                                       | DO NOT SCALE DRAWING               |                          |                                                                      |