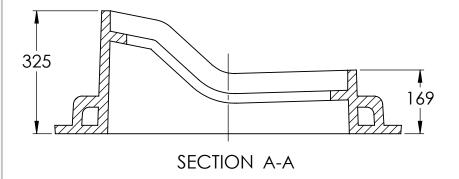

## **NOTES:** Α

В

- 1) CONFORMS TO CITY OF WINNIPEG AP-018
  2) WEIGHT 160.5 KGS. (353.8 LBS.)
  3) ALL DIMENSIONS ARE IN mm

| KAROH                                                                 | KRMH.018.MBCF MODIFIED BARRIER CURB FRAME |                          |                                                                      |
|-----------------------------------------------------------------------|-------------------------------------------|--------------------------|----------------------------------------------------------------------|
| IDEAL SPECIFIED PRODUCTS  45 SYLVAN WAY. WINNIPEG (MB) R2R 2B9 CANADA | DESIGNED BY: AG                           | DESIGN DATE: DEC 6, 2019 | REFERENCE DRAWING:                                                   |
|                                                                       | DRAWN BY: AG                              | REV. DATE: DEC 31 / 2020 | CITY OF WINNIPEG WATER AND<br>WASTE WASTE DEPT<br>DRAWING NO: AP-018 |
|                                                                       | CHECKED BY: WF                            | REV. NO: 1               |                                                                      |
|                                                                       | DO NOT SCALE DRAWING                      |                          |                                                                      |