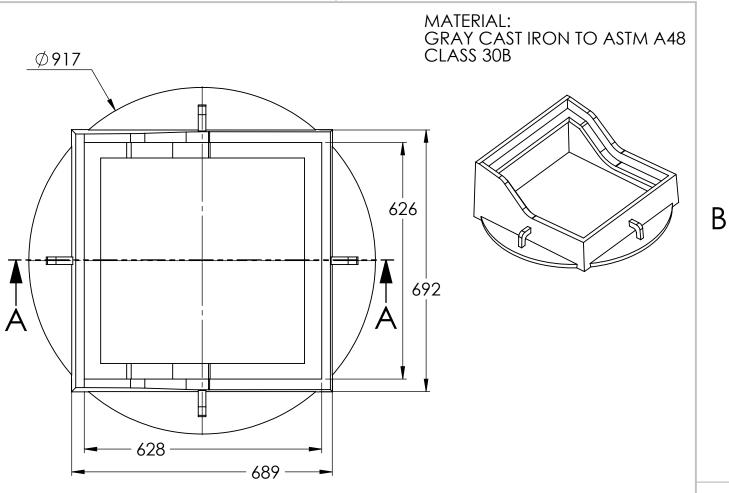

## **NOTES:** Α

В

- 1) CONFORMS TO CITY OF WINNIPEG AP-018
  2) WEIGHT 160.5 KGS. (353.8 LBS.)
  3) ALL DIMENSIONS ARE IN mm

| KAROH                                                                 | KRMH.018.MBCF MODIFIED BARRIER CURB FRAME |                          |                                                                      |
|-----------------------------------------------------------------------|-------------------------------------------|--------------------------|----------------------------------------------------------------------|
| IDEAL SPECIFIED PRODUCTS  45 SYLVAN WAY. WINNIPEG (MB) R2R 2B9 CANADA | DESIGNED BY: AG                           | DESIGN DATE: DEC 6, 2019 | REFERENCE DRAWING:                                                   |
|                                                                       | DRAWN BY: AG                              | REV. DATE: DEC 31 / 2020 | CITY OF WINNIPEG WATER AND<br>WASTE WASTE DEPT<br>DRAWING NO: AP-018 |
|                                                                       | CHECKED BY: WF                            | REV. NO: 1               |                                                                      |
|                                                                       | DO NOT SCALE DRAWING                      |                          |                                                                      |