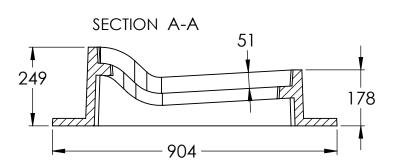

MATERIAL: GRAY CAST IRON TO ASTM A48 CLASS 30B

В

Α

В

## **NOTES:**

- 1) CONFORMS TO CITY OF WINNIPEG AP-015 2) WEIGHT 168.7 KGS.( 371.8 LBS.) 3) ALL DIMENSIONS ARE IN mm

**KAROH** 

## KRMH.015.MCF MOUNTABLE CURB FRAME

| DESIGNED BY: AG      | DESIGN DATE: DEC 6, 2019 | REFERENCE DRAWING:                                                   |
|----------------------|--------------------------|----------------------------------------------------------------------|
| DRAWN BY: AG         | REV. DATE: DEC 31 / 2020 | CITY OF WINNIPEG WATER AND<br>WASTE WASTE DEPT<br>DRAWING NO: AP-015 |
| CHECKED BY: WF       | REV. NO: 1               |                                                                      |
| DO NOT SCALE DRAWING |                          |                                                                      |