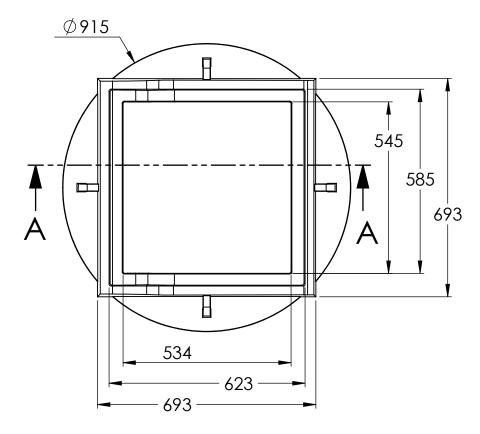

MATERIAL: GRAY CAST IRON TO ASTM A48 CLASS 30B

В

Α

В

## **NOTES:**

- 1) CONFORMS TO CITY OF WINNIPEG AP-015 2) WEIGHT 168.7 KGS.( 371.8 LBS.) 3) ALL DIMENSIONS ARE IN mm

**KAROH** 

## KRMH.015.MCF MOUNTABLE CURB FRAME

| DESIGNED BY: AG      | DESIGN DATE: DEC 6, 2019 | REFERENCE DRAWING:                                                   |
|----------------------|--------------------------|----------------------------------------------------------------------|
| DRAWN BY: AG         | REV. DATE: DEC 31 / 2020 | CITY OF WINNIPEG WATER AND<br>WASTE WASTE DEPT<br>DRAWING NO: AP-015 |
| CHECKED BY: WF       | REV. NO: 1               |                                                                      |
| DO NOT SCALE DRAWING |                          |                                                                      |