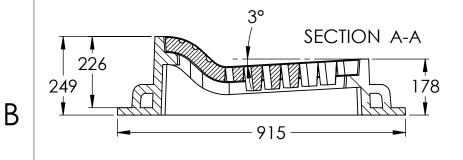

MATERIAL: GRAY CAST IRON TO ASTM A48 CLASS 30B

В

## **NOTES:**

- 1) CONFORMS TO CITY OF WINNIPEG 2) ALL DIMENSIONS ARE IN mm
- 3) WEIGHT 263.5 KGS, 580.9 LBS

| KAROH                           | KR ROLL FACE CURB SQ. CATCH BASIN ASSY. |                          |                                                                      |  |
|---------------------------------|-----------------------------------------|--------------------------|----------------------------------------------------------------------|--|
| IDEAL SPECIFIED PRODUCTS        | DESIGNED BY: AG                         | DESIGN DATE: DEC 6, 2019 | REFERENCE DRAWING:                                                   |  |
| 45 SYLVAN WAY.                  | DRAWN BY: AG                            | REV. DATE: DEC 31 / 2020 | CITY OF WINNIPEG WATER AND<br>WASTE WASTE DEPT<br>DRAWING NO: AP-016 |  |
| WINNIPEG (MB) R2R 2B9<br>CANADA | CHECKED BY: WF                          | REV. NO: 1               |                                                                      |  |
| SALVES.                         | DO NOT SCALE DRAWING                    |                          |                                                                      |  |