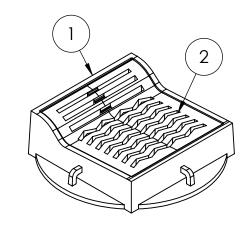

| ITEM NO. | PART NUMBER   | DESCRIPTION          | QTY. |
|----------|---------------|----------------------|------|
| 1        | KRMH. 015.MCF | MOUNTABLE CURB FRAME | 1    |
| 2        | KRMH.016.MCG  | MOUNTABLE CRUB GRATE | 1    |