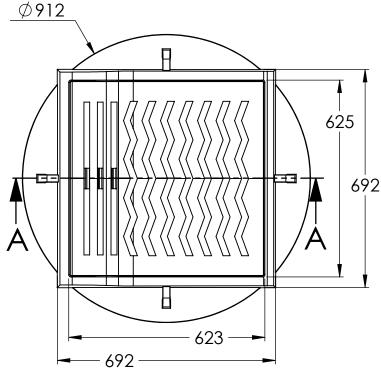

## **NOTES:**

- 1) CONFORMS TO CITY OF WINNIPEG 2) ALL DIMENSIONS ARE IN mm
- 3) WEIGHT 263.5 KGS, 580.9 LBS

| KAROH                           | KR ROLL FACE CURB SQ. CATCH BASIN ASSY. |                          |                                                                      |  |
|---------------------------------|-----------------------------------------|--------------------------|----------------------------------------------------------------------|--|
| IDEAL SPECIFIED PRODUCTS        | DESIGNED BY: AG                         | DESIGN DATE: DEC 6, 2019 | REFERENCE DRAWING:                                                   |  |
| 45 SYLVAN WAY.                  | DRAWN BY: AG                            | REV. DATE: DEC 31 / 2020 | CITY OF WINNIPEG WATER AND<br>WASTE WASTE DEPT<br>DRAWING NO: AP-016 |  |
| WINNIPEG (MB) R2R 2B9<br>CANADA | CHECKED BY: WF                          | REV. NO: 1               |                                                                      |  |
| SALVES.                         | DO NOT SCALE DRAWING                    |                          |                                                                      |  |