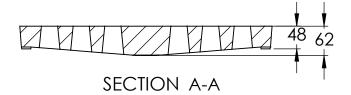

MATERIAL: GRAY CAST IRON TO ASTM A48 CLASS 30B

В

## **NOTES:**

1) CONFORMS TO CITY OF WINNIPEG AP-014
2) WEIGHT 46.7 KGS. (103 LBS.)
3) ALL DIMENSIONS ARE IN mm

|  | KAROH                                                          | KRMF            |
|--|----------------------------------------------------------------|-----------------|
|  | IDEAL SPECIFIED PRODUCTS  45 SYLVAN WAY. WINNIPEG (MB) R2R 2B9 | DESIGNED BY: AG |
|  |                                                                | DRAWN BY: AG    |
|  |                                                                | CHECKED BY: WE  |