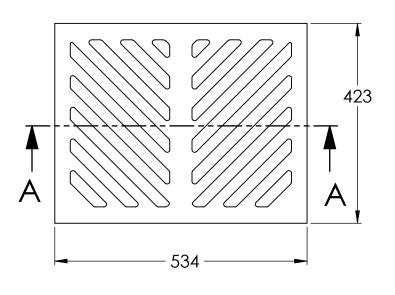

MATERIAL: GRAY CAST IRON TO ASTM A48 CLASS 30B

В

## **NOTES:**

1) CONFORMS TO CITY OF WINNIPEG AP-014
2) WEIGHT 46.7 KGS. (103 LBS.)
3) ALL DIMENSIONS ARE IN mm

|  | KAROH                                                          | KRMF            |
|--|----------------------------------------------------------------|-----------------|
|  | IDEAL SPECIFIED PRODUCTS  45 SYLVAN WAY. WINNIPEG (MB) R2R 2B9 | DESIGNED BY: AG |
|  |                                                                | DRAWN BY: AG    |
|  |                                                                | CHECKED BY: WE  |

CANADA

| KRMH.014.BCRG BARRIER CURB RIS | ER |
|--------------------------------|----|
| GRATE                          |    |

DESIGN DATE: DEC 6, 2019 REFERENCE DRAWING: REV. DATE: DEC 31 / 2021 CITY OF WINNIPEG WATER AND WASTE WASTE DEPT REV. NO: 1 DRAWING NO: AP-014 DO NOT SCALE DRAWING