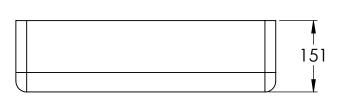

MATERIAL: GRAY CAST IRON TO ASTM A48 CLASS 30B

В

В

SECTION A-A

**NOTES:** 

- 1) CONFORMS TO CITY OF WINNIPEG AP-011
  2) WEIGHT 45 KGS. ( 100 LBS.)
  3) ALL DIMENSIONS ARE IN mm

| KAROH                                                                 | KRMH.011.BCF.SI SQUARE CATCH BASIN BARRIER<br>CURB FRAME SIDE INLET |                          |                                                                      |
|-----------------------------------------------------------------------|---------------------------------------------------------------------|--------------------------|----------------------------------------------------------------------|
| IDEAL SPECIFIED PRODUCTS  45 SYLVAN WAY. WINNIPEG (MB) R2R 2B9 CANADA | DESIGNED BY: AG                                                     | DESIGN DATE: DEC 6, 2019 | REFERENCE DRAWING:                                                   |
|                                                                       | DRAWN BY: AG                                                        | REV. DATE: DEC 31 / 2020 | CITY OF WINNIPEG WATER AND<br>WASTE WASTE DEPT<br>DRAWING NO: AP-011 |
|                                                                       | CHECKED BY: WF                                                      | REV. NO: 1               |                                                                      |
|                                                                       | DO NOT SCALE DRAWING                                                |                          |                                                                      |