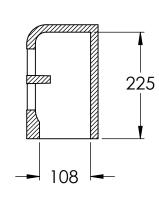

MATERIAL: GRAY CAST IRON TO ASTM A48 CLASS 30B

В

В

SECTION A-A

**NOTES:** 

- 1) CONFORMS TO CITY OF WINNIPEG AP-011
  2) WEIGHT 45 KGS. ( 100 LBS.)
  3) ALL DIMENSIONS ARE IN mm

| KAROH                                                                 | KRMH.011.BCF.SI SQUARE CATCH BASIN BARRIER<br>CURB FRAME SIDE INLET |                          |                                                                      |
|-----------------------------------------------------------------------|---------------------------------------------------------------------|--------------------------|----------------------------------------------------------------------|
| IDEAL SPECIFIED PRODUCTS  45 SYLVAN WAY. WINNIPEG (MB) R2R 2B9 CANADA | DESIGNED BY: AG                                                     | DESIGN DATE: DEC 6, 2019 | REFERENCE DRAWING:                                                   |
|                                                                       | DRAWN BY: AG                                                        | REV. DATE: DEC 31 / 2020 | CITY OF WINNIPEG WATER AND<br>WASTE WASTE DEPT<br>DRAWING NO: AP-011 |
|                                                                       | CHECKED BY: WF                                                      | REV. NO: 1               |                                                                      |
|                                                                       | DO NOT SCALE DRAWING                                                |                          |                                                                      |