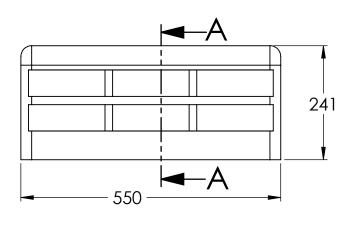

MATERIAL: GRAY CAST IRON TO ASTM A48 CLASS 30B

В

В

SECTION A-A

**NOTES:** 

- 1) CONFORMS TO CITY OF WINNIPEG AP-011
  2) WEIGHT 45 KGS. ( 100 LBS.)
  3) ALL DIMENSIONS ARE IN mm

| KAROH                                                                 | KRMH.011.BCF.SI SQUARE CATCH BASIN BARRIER<br>CURB FRAME SIDE INLET |                          |                                                                      |
|-----------------------------------------------------------------------|---------------------------------------------------------------------|--------------------------|----------------------------------------------------------------------|
| IDEAL SPECIFIED PRODUCTS  45 SYLVAN WAY. WINNIPEG (MB) R2R 2B9 CANADA | DESIGNED BY: AG                                                     | DESIGN DATE: DEC 6, 2019 | REFERENCE DRAWING:                                                   |
|                                                                       | DRAWN BY: AG                                                        | REV. DATE: DEC 31 / 2020 | CITY OF WINNIPEG WATER AND<br>WASTE WASTE DEPT<br>DRAWING NO: AP-011 |
|                                                                       | CHECKED BY: WF                                                      | REV. NO: 1               |                                                                      |
|                                                                       | DO NOT SCALE DRAWING                                                |                          |                                                                      |