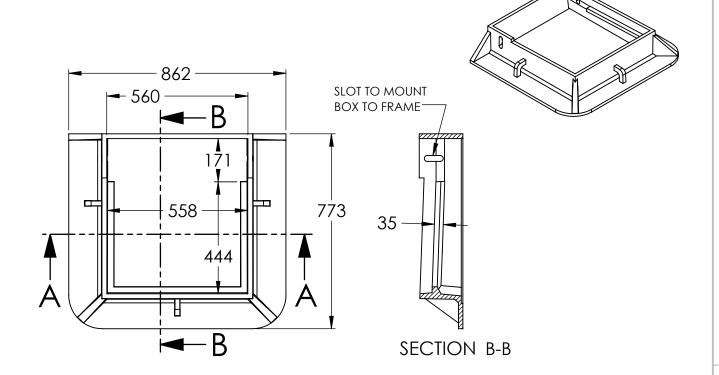

MATERIAL: GRAY CAST IRON TO ASTM A48 CLASS 30B

## **NOTES:**

В

- 1) CONFORMS TO CITY OF WINNIPEG AP-011
  2) WEIGHT 106 KGS. (233.7 LBS.)
  3) ALL DIMENSIONS ARE IN mm

| KAROH                                                                 | KRMH.011.BCF SQUARE CATCH BASIN BARRIER CURB<br>FRAME |                          |                                                                      |
|-----------------------------------------------------------------------|-------------------------------------------------------|--------------------------|----------------------------------------------------------------------|
| IDEAL SPECIFIED PRODUCTS  45 SYLVAN WAY. WINNIPEG (MB) R2R 2B9 CANADA | DESIGNED BY: AG                                       | DESIGN DATE: DEC 6, 2019 | REFERENCE DRAWING:                                                   |
|                                                                       | DRAWN BY: AG                                          | REV. DATE: DEC 31 / 2020 | CITY OF WINNIPEG WATER AND<br>WASTE WASTE DEPT<br>DRAWING NO: AP-011 |
|                                                                       | CHECKED BY: WF                                        | REV. NO: 1               |                                                                      |
|                                                                       | DO NOT SCALE DRAWING                                  |                          |                                                                      |