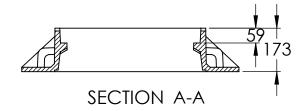

MATERIAL: GRAY CAST IRON TO ASTM A48 CLASS 30B

## **NOTES:**

В

- 1) CONFORMS TO CITY OF WINNIPEG AP-011
  2) WEIGHT 106 KGS. (233.7 LBS.)
  3) ALL DIMENSIONS ARE IN mm

| KAROH                                                                 | KRMH.011.BCF SQUARE CATCH BASIN BARRIER CURB<br>FRAME |                          |                                                                      |
|-----------------------------------------------------------------------|-------------------------------------------------------|--------------------------|----------------------------------------------------------------------|
| IDEAL SPECIFIED PRODUCTS  45 SYLVAN WAY. WINNIPEG (MB) R2R 2B9 CANADA | DESIGNED BY: AG                                       | DESIGN DATE: DEC 6, 2019 | REFERENCE DRAWING:                                                   |
|                                                                       | DRAWN BY: AG                                          | REV. DATE: DEC 31 / 2020 | CITY OF WINNIPEG WATER AND<br>WASTE WASTE DEPT<br>DRAWING NO: AP-011 |
|                                                                       | CHECKED BY: WF                                        | REV. NO: 1               |                                                                      |
|                                                                       | DO NOT SCALE DRAWING                                  |                          |                                                                      |