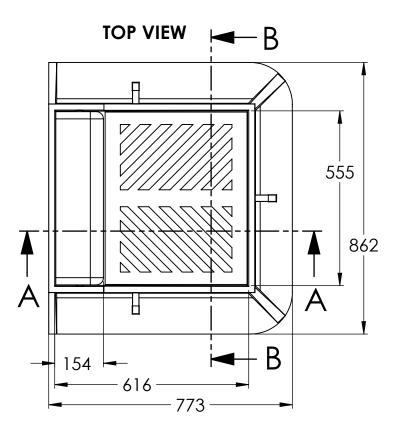

MATERIAL: GRAY CAST IRON TO ASTM A48 CLASS 30B

## NOTES:

В

- 1) CONFORMS TO CITY OF WINNIPEG AP-011
- 2) ALL DIMENSIONS ARE IN mm
- 3) WEIGHT 207.4 KGS