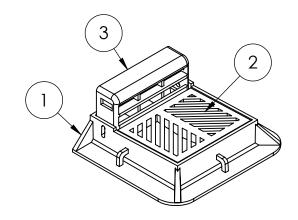

|  | ITEM NO. | PART NUMBER     | DESCRIPTION                                     | QTY. | ſ |
|--|----------|-----------------|-------------------------------------------------|------|---|
|  | 1        | KRMH.011.BCF    | SQ CATCH BASIN BARRIER CURB FRAME               | 1    | ĺ |
|  | 2        | KRMH.012.BCG    | SQ CATCH BASIN BARRIER CURB GRATE               | 1    |   |
|  | 3        | KRMH.011.BCF.SI | SQ CATCH BASIN BARRIER CURB FRAME<br>SIDE INLET | 1    |   |