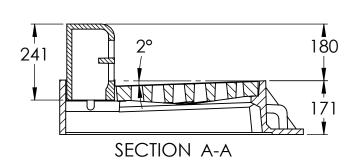

MATERIAL: GRAY CAST IRON TO ASTM A48 CLASS 30B

## NOTES:

В

- 1) CONFORMS TO CITY OF WINNIPEG AP-011
- 2) ALL DIMENSIONS ARE IN mm
- 3) WEIGHT 207.4 KGS