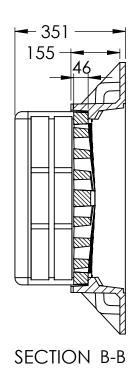

MATERIAL: GRAY CAST IRON TO ASTM A48 CLASS 30B

## NOTES:

В

- 1) CONFORMS TO CITY OF WINNIPEG AP-011
- 2) ALL DIMENSIONS ARE IN mm
- 3) WEIGHT 207.4 KGS