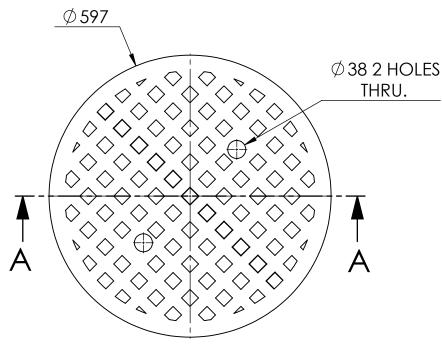

MATERIAL: GRAY CAST IRON TO ASTM A48 CLASS 30B

Α

В

NOTES:
1) CONFORMS TO CITY OF WINNIPEG AP-007
2) WEIGHT 61.06 KGS. (134.6 LBS.)
3) ALL DIMENSIONS ARE IN mm

| KAROH                                                                 | KRMH.007.SMHC.R ROUND MANHOLE SOLID COVER |                          |                                                                      |
|-----------------------------------------------------------------------|-------------------------------------------|--------------------------|----------------------------------------------------------------------|
| IDEAL SPECIFIED PRODUCTS  45 SYLVAN WAY. WINNIPEG (MB) R2R 2B9 CANADA | DESIGNED BY: AG                           | DESIGN DATE: DEC 6, 2019 | REFERENCE DRAWING:                                                   |
|                                                                       | DRAWN BY: AG                              | REV. DATE: DEC 31/2021   | CITY OF WINNIPEG WATER AND<br>WASTE WASTE DEPT<br>DRAWING NO: AP-007 |
|                                                                       | CHECKED BY: WF                            | REV. NO: 1               |                                                                      |
|                                                                       | DO NOT SCALE DRAWING                      |                          |                                                                      |