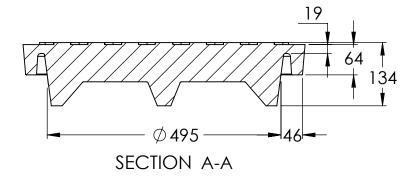

MATERIAL: GRAY CAST IRON TO ASTM A48 CLASS 30B

Α

В

NOTES:
1) CONFORMS TO CITY OF WINNIPEG AP-007
2) WEIGHT 61.06 KGS. (134.6 LBS.)
3) ALL DIMENSIONS ARE IN mm

| KAROH                                                                 | KRMH.007.SMHC.R ROUND MANHOLE SOLID COVER |                          |                                                                      |
|-----------------------------------------------------------------------|-------------------------------------------|--------------------------|----------------------------------------------------------------------|
| IDEAL SPECIFIED PRODUCTS  45 SYLVAN WAY. WINNIPEG (MB) R2R 2B9 CANADA | DESIGNED BY: AG                           | DESIGN DATE: DEC 6, 2019 | REFERENCE DRAWING:                                                   |
|                                                                       | DRAWN BY: AG                              | REV. DATE: DEC 31/2021   | CITY OF WINNIPEG WATER AND<br>WASTE WASTE DEPT<br>DRAWING NO: AP-007 |
|                                                                       | CHECKED BY: WF                            | REV. NO: 1               |                                                                      |
|                                                                       | DO NOT SCALE DRAWING                      |                          |                                                                      |