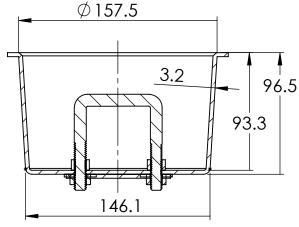

В

В

SECTION A-A

SCALE 1:3

NOTES:

ITEM #1 MATERIAL HDPE PLASTIC BLACK ALL DIMENSIONS IN mm

| K | A | R | O | H |
|---|---|---|---|---|
|   |   |   |   |   |

| ITEM<br>NO. | PART NUMBER     | DESCRIPTION                         | QTY. |
|-------------|-----------------|-------------------------------------|------|
| 1           | GS.06.61.1.RP   | STONE CATCHER BODY                  | 1    |
| 2           | BT.38.23.SUB.Z4 | 2" X 3" SQ. "U" BOLT ZINC<br>PLATED | 1    |