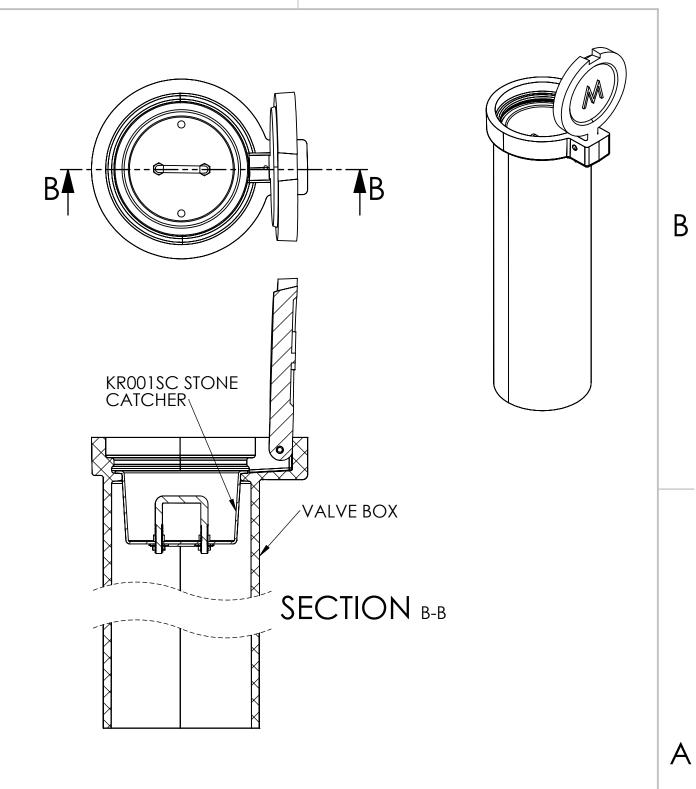

CITY OF WINNIPEG WATER AND WASTE WASTE DEPT DRAWING NO:

REFERENCE DRAWING:

2

1

2

В

В

| KAROH                                  | KR001SC STONE CATCHER FIT |              |           |                                 |
|----------------------------------------|---------------------------|--------------|-----------|---------------------------------|
| IDEAL SPECIFIED PRODUCTS               | DESIGNED BY: AG           | DESIGN DATE: | DEC 09/20 | REFERENCE DRAWING:              |
| IDEAL SPECIFIED PRODUCTS               | DRAWN BY: AG              | REV. DATE:   | DEC 31/21 | CITY OF WINNIPEG WATER AND      |
| 45 SYLVAN WAY<br>WINNIPEG (MB) R2R 2B9 | CHECKED BY: WF            | REV. NO:     | 1         | WASTE WASTE DEPT<br>DRAWING NO: |
| CANADA                                 | DO NOT SCALE DRAWING      |              |           | 2                               |

## KR 001.VB.SC STONE CATCHER FOR KR001/KR001C VALVE BOXES