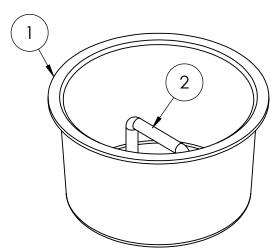

| ITEM<br>NO. | PART NUMBER     | DESCRIPTION                         | QTY. |
|-------------|-----------------|-------------------------------------|------|
| 1           | GS.06.61.1.RP   | STONE CATCHER BODY                  | 1    |
| 2           | BT.38.23.SUB.Z4 | 2" X 3" SQ. "U" BOLT ZINC<br>PLATED | 1    |

В

В

SECTION A-A

SCALE 1:3

NOTES:

ITEM #1 MATERIAL HDPE PLASTIC BLACK ALL DIMENSIONS IN mm

| K | A | R | O | H |
|---|---|---|---|---|
|   |   |   |   |   |