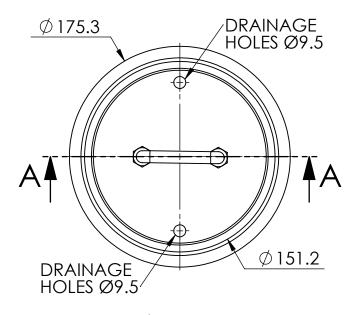

## KR 001.VB.SC STONE CATCHER FOR KR001/KR001C VALVE BOXES

В

В

SECTION A-A

SCALE 1:3

NOTES:

ITEM #1 MATERIAL HDPE PLASTIC BLACK ALL DIMENSIONS IN mm

| K | A | R | O | H |
|---|---|---|---|---|
|   |   |   |   |   |